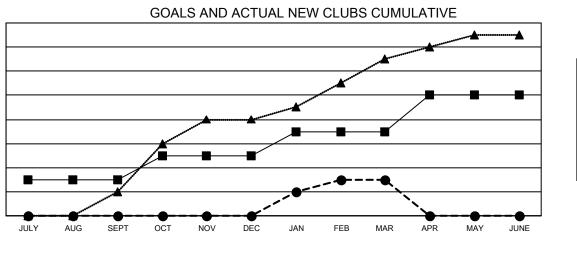

## GAT MONTHLY MEMBERSHIP PROGRESS REPORT

Multiple District 412

Results as of: 3/31/2023

LOCATION: ZIMBABWE

| Clubs         |               |             |               | Members               |                           |                         |                                                    |
|---------------|---------------|-------------|---------------|-----------------------|---------------------------|-------------------------|----------------------------------------------------|
|               | RESULTS FOR   | R 2022-2023 |               | RESULTS FOR 2022-2023 |                           |                         |                                                    |
| QUARTER       | NEW CLUB GOAL | NEW CLUBS   | DROPPED CLUBS | QUARTER               | MEMBER GROWTH NET<br>GOAL | MEMBER GROWTH<br>ACTUAL | DROPPED<br>MEMBERS ACTUAL<br>(including transfers) |
| JULY/AUG/SEPT | 3             | 0           | 0             | JULY/AUG/SE           | PT 50                     | 83                      | 29                                                 |
| OCT/NOV/DEC   | 2             | 0           | 4             | OCT/NOV/DEC           | c 45                      | 26                      | 186                                                |
| JAN/FEB/MAR   | 2             | 3           | 3             | JAN/FEB/MAR           | 40                        | 165                     | 109                                                |
| APR/MAY/JUNE  | 3             | 0           | 0             | APR/MAY/JUN           | IE 45                     | 0                       | 0                                                  |

● - CURRENT YEAR ACTUAL NEW CLUBS

▲ - LAST YEAR ACTUAL NEW CLUBS

GOALS AND ACTUAL MEMBERS CUMULATIVE

| DROPPED CLUBS: 7 |     | 48 CLUBS OF 87 ADDED 1 OR MORE | GENDER DISTRIBUTION       |              |  |
|------------------|-----|--------------------------------|---------------------------|--------------|--|
|                  |     | NEW MEMBERS                    | MALE                      | 890 (53.36%) |  |
|                  |     |                                | FEMALE                    | 778 (46.64%) |  |
| DROPPED MEMBERS  |     |                                | NON BINARY                | 0 (0.00%)    |  |
| DECEASED         | 9   |                                | PREFER NOT TO ANSWER      | 0 (0.00%)    |  |
| CLUB CANCELLED   | 114 |                                |                           | 439          |  |
| OTHER            | 202 | CLICK HERE FOR CUMULATIVE      | TOTAL FAMILY UNIT MEMBERS | 439          |  |
| TOTAL            | 325 | MEMBERSHIP DATA                | FAMILY MEMBERS PAYING HAL | F 250        |  |
|                  |     |                                | DUES                      |              |  |