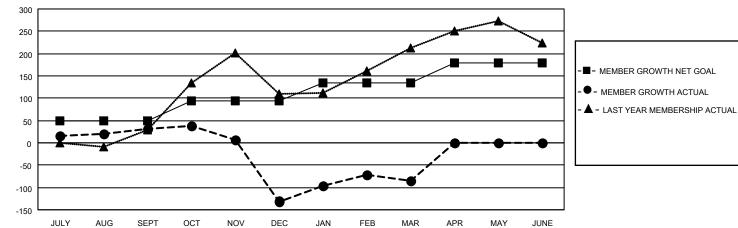

## GAT MONTHLY MEMBERSHIP PROGRESS REPORT

Multiple District 412

Results as of: 3/31/2023

LOCATION: ZIMBABWE

| Clubs         |               |             |               | Members               |                           |                         |                                                    |
|---------------|---------------|-------------|---------------|-----------------------|---------------------------|-------------------------|----------------------------------------------------|
|               | RESULTS FOR   | R 2022-2023 |               | RESULTS FOR 2022-2023 |                           |                         |                                                    |
| QUARTER       | NEW CLUB GOAL | NEW CLUBS   | DROPPED CLUBS | QUARTER               | MEMBER GROWTH NET<br>GOAL | MEMBER GROWTH<br>ACTUAL | DROPPED<br>MEMBERS ACTUAL<br>(including transfers) |
| JULY/AUG/SEPT | 3             | 0           | 0             | JULY/AUG/SE           | PT 50                     | 83                      | 29                                                 |
| OCT/NOV/DEC   | 2             | 0           | 4             | OCT/NOV/DEC           | c 45                      | 26                      | 186                                                |
| JAN/FEB/MAR   | 2             | 3           | 3             | JAN/FEB/MAR           | 40                        | 165                     | 109                                                |
| APR/MAY/JUNE  | 3             | 0           | 0             | APR/MAY/JUN           | IE 45                     | 0                       | 0                                                  |

● - CURRENT YEAR ACTUAL NEW CLUBS

▲ - LAST YEAR ACTUAL NEW CLUBS

GOALS AND ACTUAL MEMBERS CUMULATIVE

| DROPPED CLUBS: 7 |     | 48 CLUBS OF 87 ADDED 1 OR MORE | GENDER DISTRIBUTION       |              |  |
|------------------|-----|--------------------------------|---------------------------|--------------|--|
|                  |     | NEW MEMBERS                    | MALE                      | 890 (53.36%) |  |
|                  |     |                                | FEMALE                    | 778 (46.64%) |  |
| DROPPED MEMBERS  |     |                                | NON BINARY                | 0 (0.00%)    |  |
| DECEASED         | 9   |                                | PREFER NOT TO ANSWER      | 0 (0.00%)    |  |
| CLUB CANCELLED   | 114 |                                |                           | 439          |  |
| OTHER            | 202 | CLICK HERE FOR CUMULATIVE      | TOTAL FAMILY UNIT MEMBERS | 439          |  |
| TOTAL            | 325 | MEMBERSHIP DATA                | FAMILY MEMBERS PAYING HAL | F 250        |  |
|                  |     |                                | DUES                      |              |  |